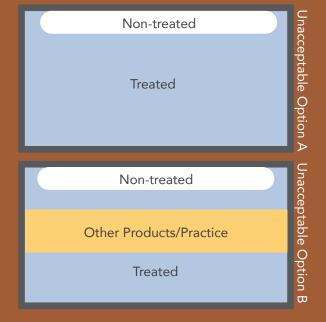

## Unacceptable protocol for setting up your trial.

Check strip is along headlands in A. Check strip is not side-by-side treated areas in B.