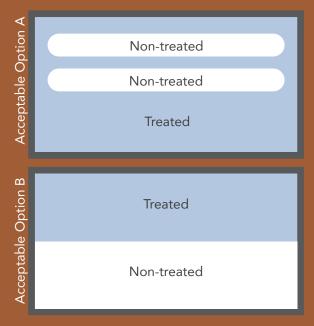

## Acceptable protocol for setting up your trial.

Check strips allow for fair comparison between standard areas of the field.